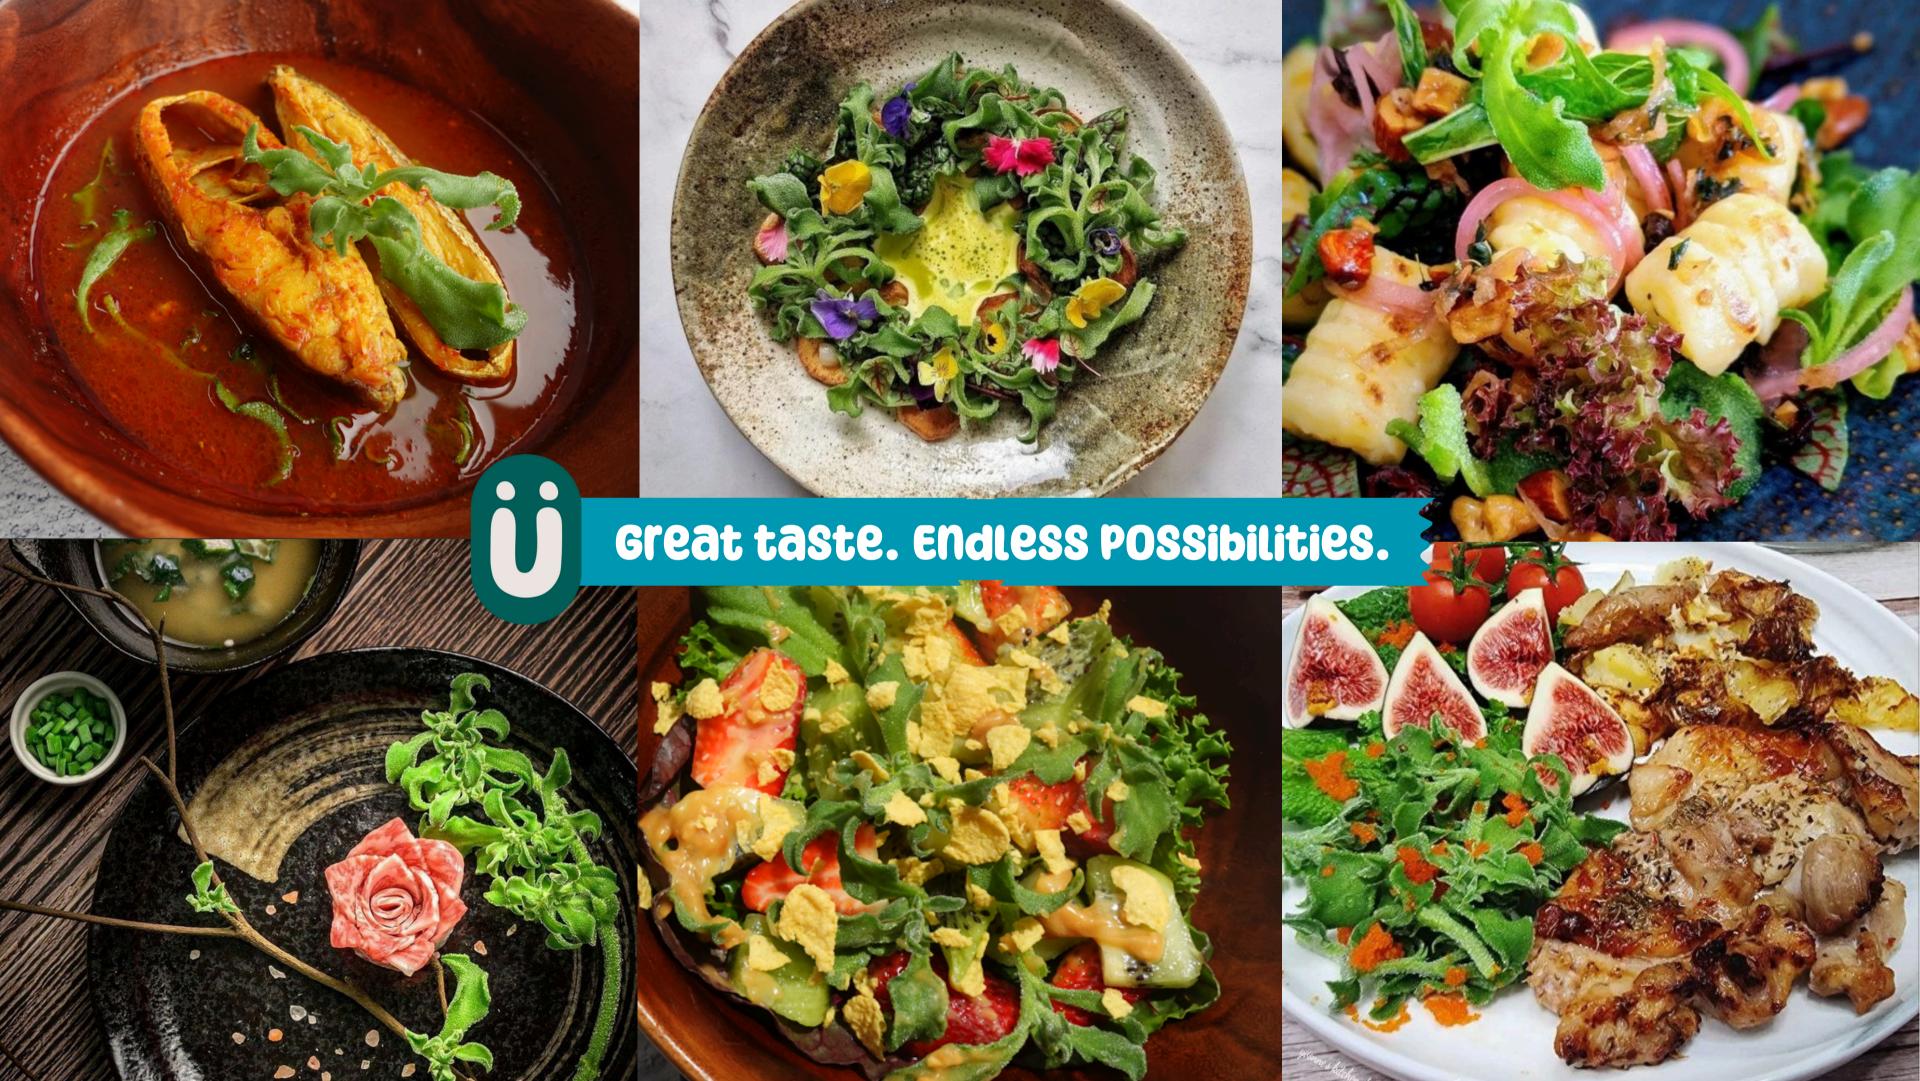

SPECIALTY GREENS FROM ACROSS THE GLOBE

### Ataste to Remember

"There are little crystals of water on the leaves! Unlike other vegetables, these leaves are slightly meaty. It's not as thin as other leaves."

> Chef Reuben Wong @reubenwenhao

"It was juicy and succulent, love the hint of saltiness in the vegetable. It was so good that I didn't have to add in any sauce."

Chef Joanna Mak @chefjomak "These lovely greens are great raw and even when you stir-fry, it still gives a nice crunch."

Mandy @offlinemandy

Packed using the best bits of the harvest

Handpicked for the BEST Ice Plant experience