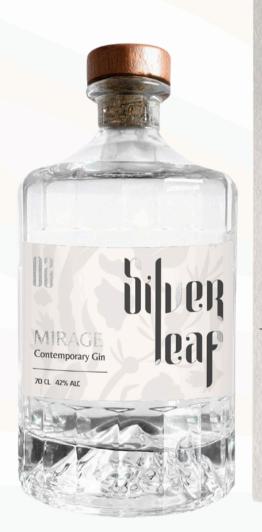

### Introducing SILVERLEAF MIRAGE

#### Silverleaf gin

Crafted in Singapore and inspired by London Dry Gin, Silverleaf Mirage shimmers with innovation. Cloud kissed with local ice plant, juniper, and a hint of the orient, it embodies modern sophistication with every sip.

#### Silverleaf Mirage

Juniper

Coriander

Oris

Angelica

Ice plant

Kombu