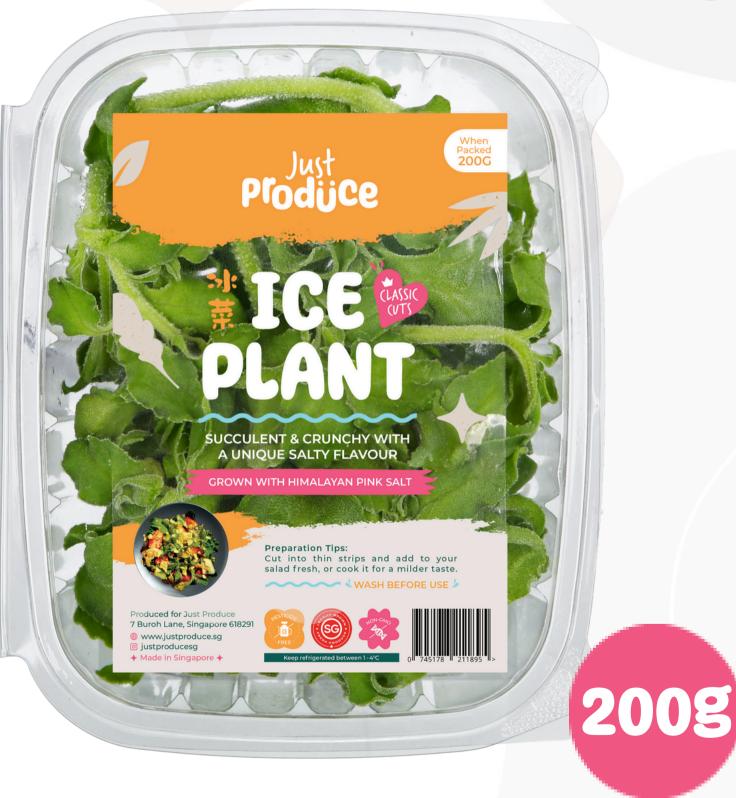

### ICE PLANT

THE BEST TASTING ICE PLANTS IN SINGAPORE. GUARANTEED.

Available in 50g and 200g

Grown locally in a Hydroponics Farm

Grown under Optimal Conditions with Himalayan Pink Salt

Zero Chemical Pesticides. Zero GMO.

8 days Average Shelf Life

RRP: \$5.50

Packed after reserving the best for the 50g and removing damaged plants

8 days Average Shelf Life

RRP: \$12.90

### 200g Design

Sticker for 200g packaging