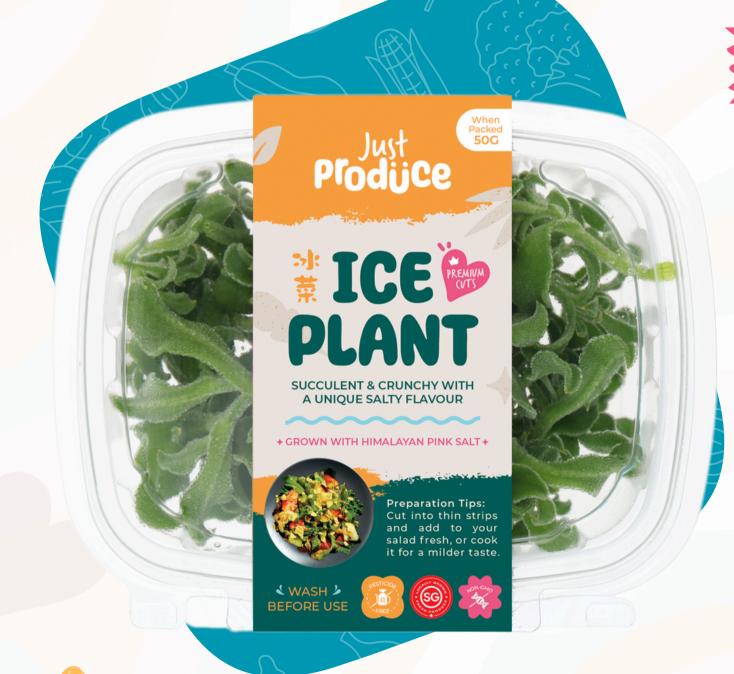

### ICE PLANT

THE BEST TASTING ICE PLANTS IN SINGAPORE. GUARANTEED.

Available in 50g and 200g

Grown locally in a Hydroponics Farm

Grown under Optimal Conditions with Himalayan Pink Salt

Zero Chemical Pesticides. Zero GMO.

### Ataste to Remember

"There are little crystals of water on the leaves! Unlike other vegetables, these leaves are slightly meaty. It's not as thin as other leaves."

> Chef Reuben Wong @reubenwenhao

"It was juicy and succulent, love the hint of saltiness in the vegetable. It was so good that I didn't have to add in any sauce."

Chef Joanna Mak @chefjomak "These lovely greens are great raw and even when you stir-fry, it still gives a nice crunch."

Mandy @offlinemandy

Packed using the best bits of the harvest

Handpicked for the BEST Ice Plant experience

8 days Average Shelf Life

RRP: \$5.50

Packed after reserving the best for the 50g and removing damaged plants

8 days Average Shelf Life

RRP: \$12.90