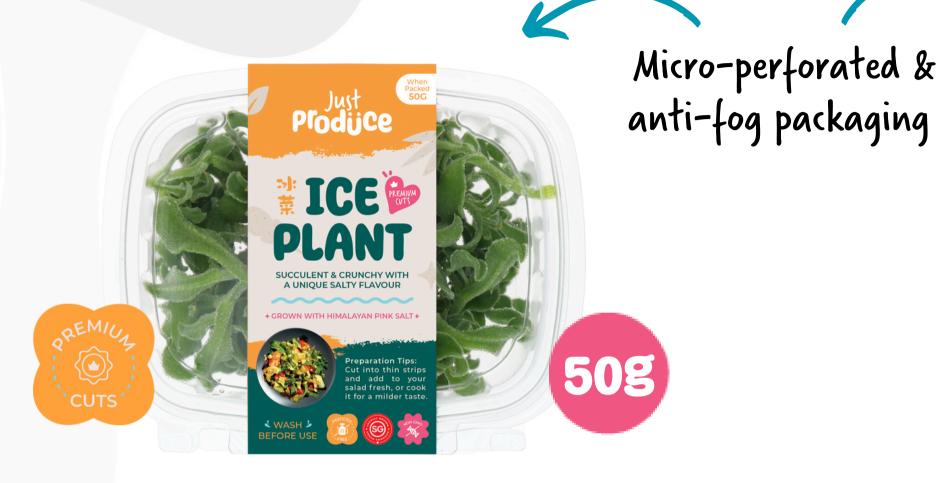

### ICE PLANT

THE BEST TASTING ICE PLANTS IN SINGAPORE. GUARANTEED.

Available in 50g and 200g

Grown locally in a Hydroponics Farm

Grown under Optimal Conditions with Himalayan Pink Salt

Zero Chemical Pesticides. Zero GMO.

### 50g Design