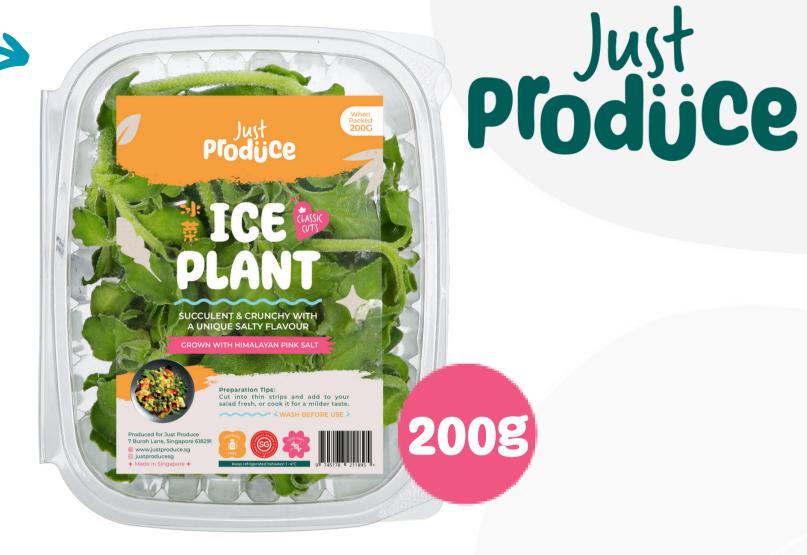

### ICE PLANT

THE BEST TASTING ICE PLANTS IN SINGAPORE. GUARANTEED.

Available in 50g and 200g

Grown locally in a Hydroponics Farm

Grown under Optimal Conditions with Himalayan Pink Salt

Zero Chemical Pesticides. Zero GMO.

8 days Average Shelf Life

RRP: \$5.50

Packed after reserving the best for the 50g and removing damaged plants

8 days Average Shelf Life

RRP: \$12.90