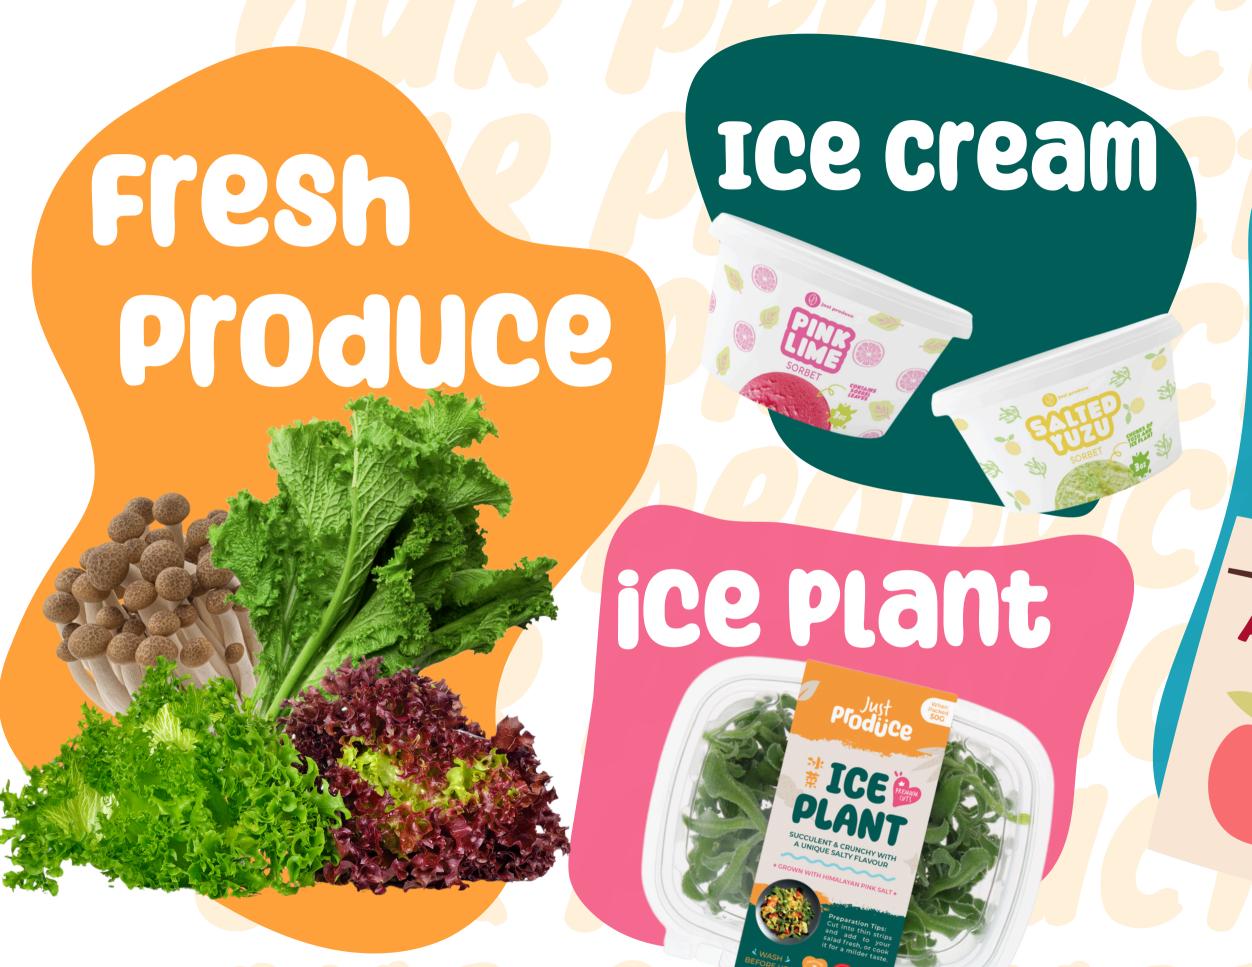

## Produce

SPECIALTY GREENS FROM ACROSS THE GLOBE

### ICE PLANT

THE BEST TASTING ICE PLANTS IN SINGAPORE. GUARANTEED.

Available in 50g and 200g

Grown locally in a Hydroponics Farm

Grown under Optimal Conditions with Himalayan Pink Salt

Zero Chemical Pesticides. Zero GMO.

## ICE CECH

# LOCALY MADE! UNIOUS FLAVOURS!

- Popular at Farmers' Market and other Events
- Made using Fresh Ingredients from our Farms
- Available in 3oz, 16oz cups and 5 litres large tubs.