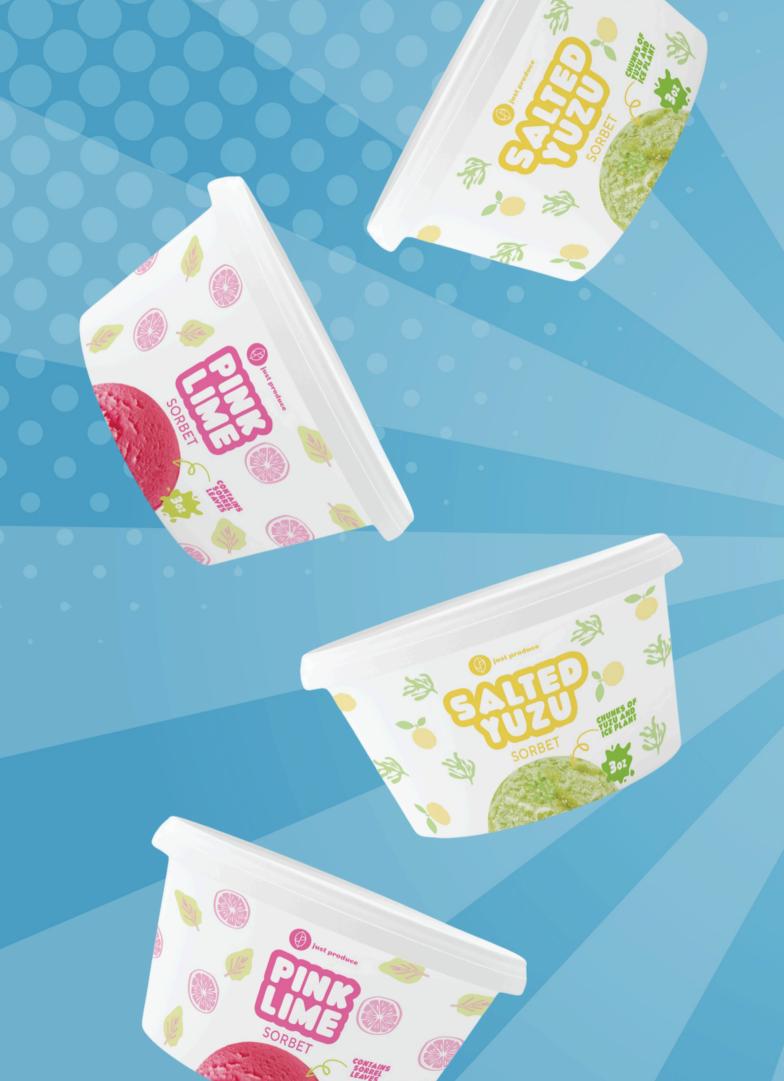

#### Pink Lime

A tangy and sour taste from lime and red-veined sorrel.

#### salted Yuzu

Tangy and citrusy notes of yuzu with cool flavour of ice plants grown in Himalayan Pink Salt.

# LOCALY MADE! UNIOUS FLAVOURS!

- Popular at Farmers' Market and other Events
- Made using Fresh Ingredients from our Farms
- Available in 3oz, 16oz cups and 5 litres large tubs.