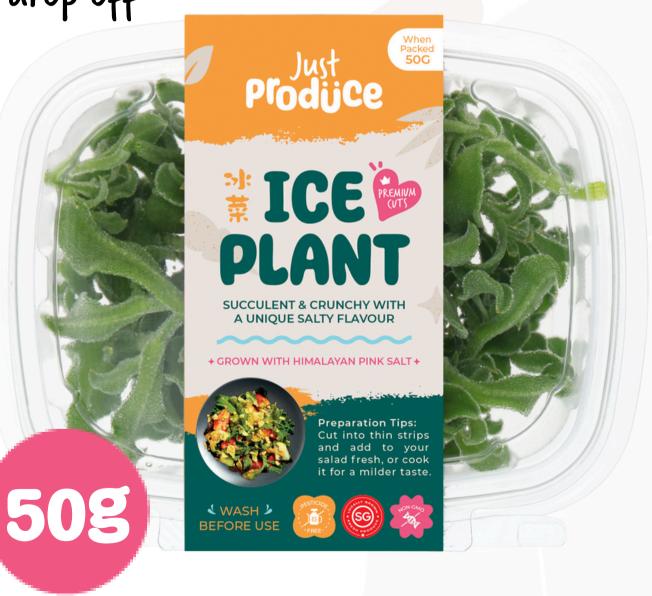

### 50g Design

8 days Average Shelf Life

RRP: \$5.50

Packed after reserving the best for the 50g and removing damaged plants

8 days Average Shelf Life

RRP: \$12.90