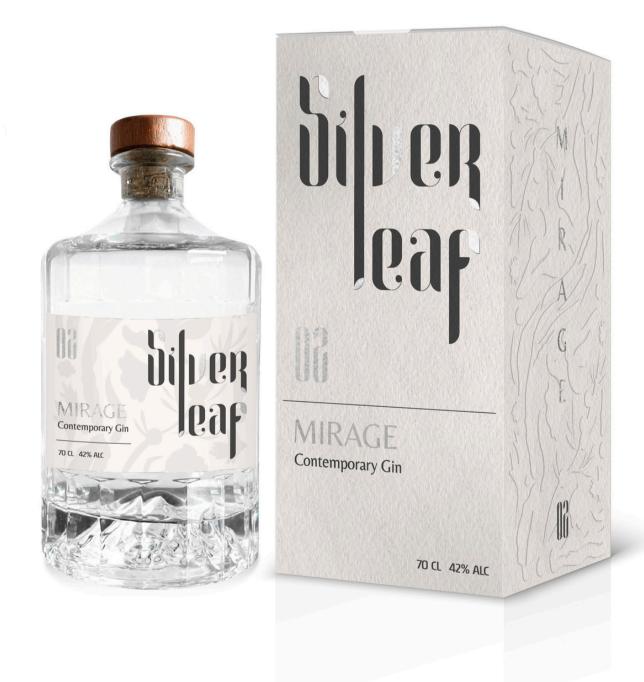

### Introducing SILVERLEAF MIRAGE

#### Silverleaf gin

Crafted in Singapore and inspired by London Dry Gin, Silverleaf Mirage shimmers with innovation. Cloud kissed with local ice plant, juniper, and a hint of the orient, it embodies modern sophistication with every sip.

#### Silverleaf Mirage

Juniper

Coriander

Oris

Angelica

Ice plant

Kombu

#### Silverleaf Mirage Gold

Juniper

Coriander

Oris

Angelica

Ice plant

Kombu

Schisandra